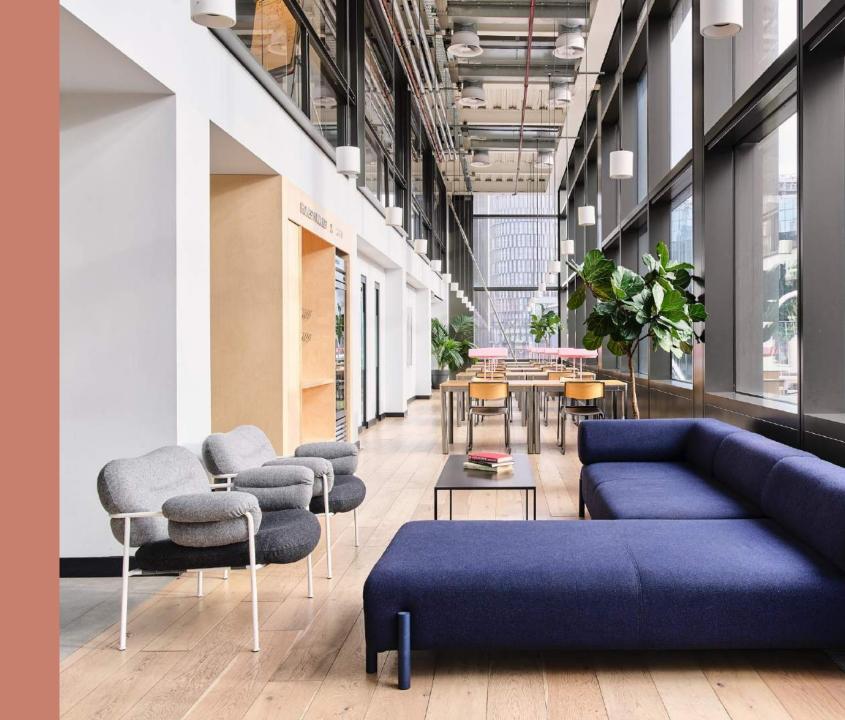

#### beyond workspace for performance & positivity

Light-filled spaces that ignite imagination. Bold colour palettes that spark a creative mindset. Open, relaxing lounge spaces to support team collaboration or quiet contemplation.

**beyond** workspace is designed to enhance human performance and connectivity.