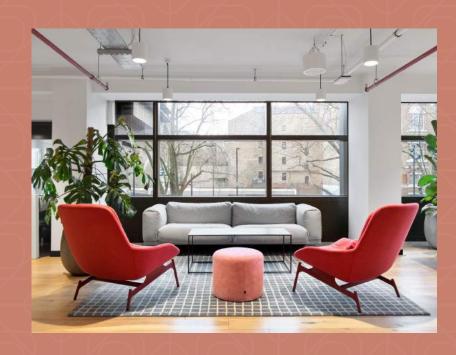

#### beyond workspace for performance & positivity

Light-filled spaces that ignite imagination. Bold colour palettes that spark a creative mindset. Open, relaxing lounge spaces to support team collaboration or quiet contemplation.

**beyond** workspace is designed to enhance human performance and connectivity.