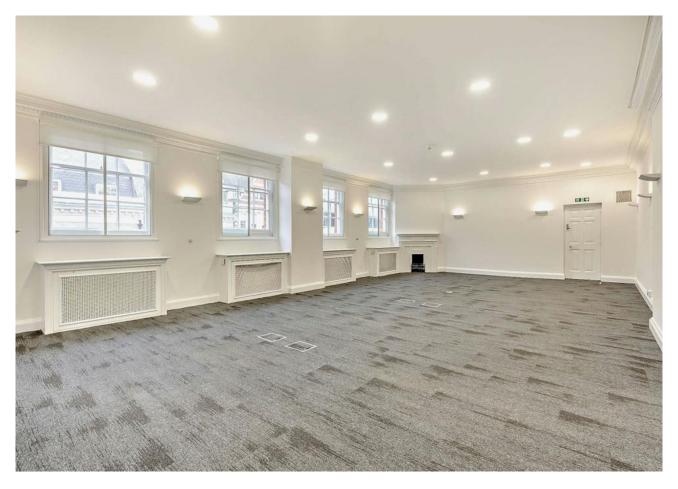

# Kingly

59-60 Grosvenor Street

London, W1K 3HZ

Serviced/leasehold spacious Mayfair office with period features including high ceilings, large windows, and a private meeting room.

1,089 to 1,762 sq ft

(101.17 to 163.70 sq m)

### Description

The building has full reception and phone answering services, multiple board and meeting rooms and several breakout

spaces. In the centre of the building is an elegant courtyard garden with café service available for meetings. Each tenant

can also book the garden for two private annual functions. Fully fitted kitchen, 24-hour security and CCTV throughout the  $\,$ 

building