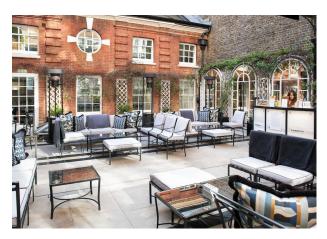

### Description

The building has full reception and phone answering services, multiple board and meeting rooms and several breakout

spaces. In the centre of the building is an elegant courtyard garden with café service available for meetings. Each tenant

can also book the garden for two private annual functions. Fully fitted kitchen, 24-hour security and CCTV throughout the  $\,$ 

building