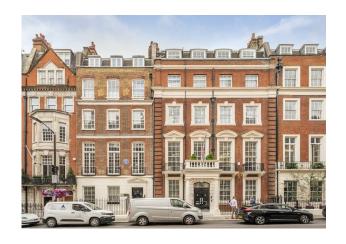

# Kingly

59-60 Grosvenor Street

London, W1K 3HZ

Serviced/leasehold spacious Mayfair office with period features including high ceilings, large windows, and a private meeting room.

1,089 to 1,762 sq ft

(101.17 to 163.70 sq m)

# 59-60 Grosvenor Street, London, W1K 3HZ

#### Location

Grosvenor Street is renowned as one of central London's most prestigious locations for office headquarters and is situated

on the South Side of Grosvenor Street between Broadbent Street and Davies Street. Moments from London's iconic garden