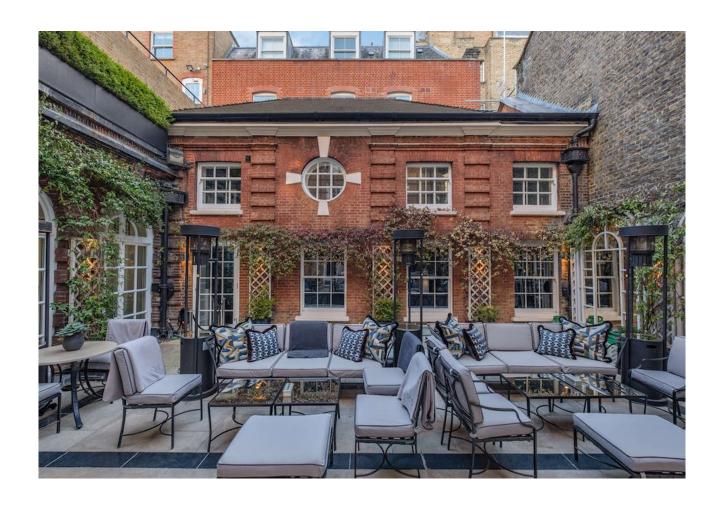

### Description

The building has full reception and phone answering services, multiple board and meeting rooms and several breakout

spaces. In the centre of the building is an elegant courtyard garden with café service available for meetings. Each tenant

can also book the garden for two private annual functions. Fully fitted kitchen, 24-hour security and CCTV throughout the  $\,$ 

building