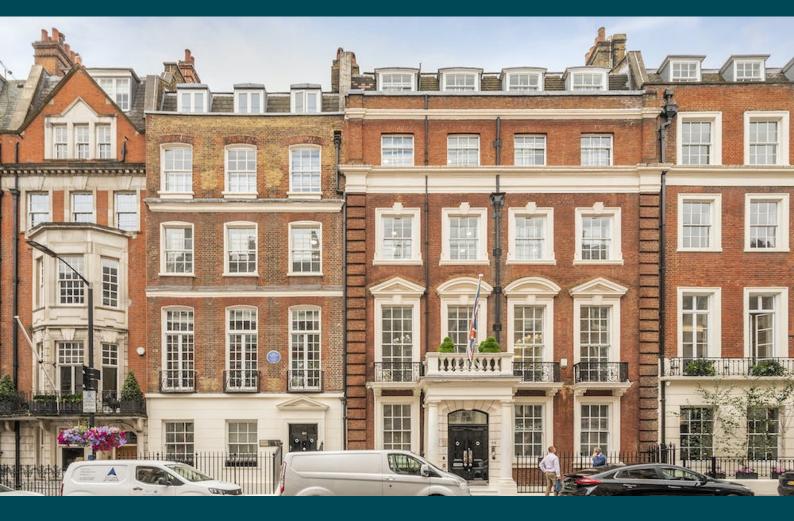

# Kingly

59-60 Grosvenor Street

London, W1K 3HZ

Serviced/leasehold spacious Mayfair office with period features including high ceilings, large windows, and a private meeting room.

1,089 to 1,762 sq ft

(101.17 to 163.70 sq m)

# 59-60 Grosvenor Street, London, W1K 3HZ