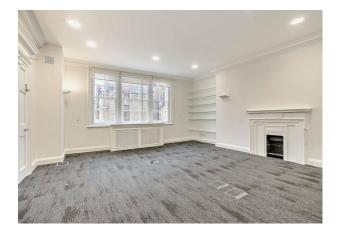

# Kingly

59-60 Grosvenor Street

London, W1K 3HZ

Serviced/leasehold spacious Mayfair office with period features including high ceilings, large windows, and a private meeting room.

1,089 to 1,762 sq ft

(101.17 to 163.70 sq m)

### Description

The building has full reception and phone answering services, multiple board and meeting rooms and several breakout

spaces. In the centre of the building is an elegant courtyard garden with café service available for meetings. Each tenant

can also book the garden for two private annual functions. Fully fitted kitchen, 24-hour security and CCTV throughout the  $\,$ 

building