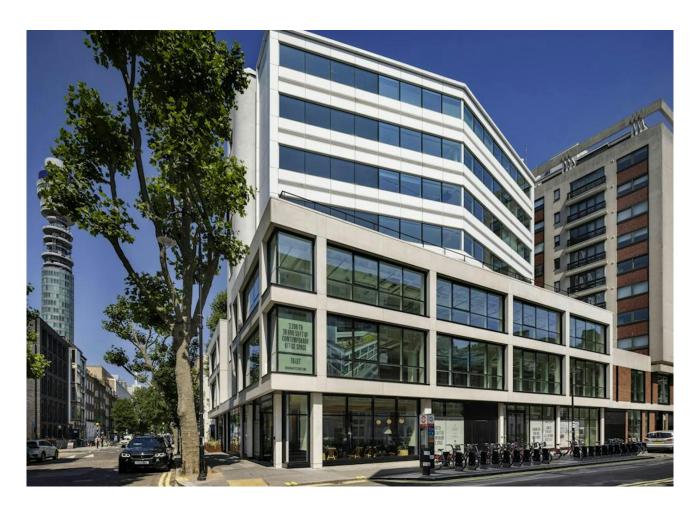

# Kingly

60 Charlotte Street

London, W1T 2NU

60 Charlotte Street offers 6,022 sq ft of refurbished, contemporary office space on the ground floor with a private self contained entrance.

6,022 sq ft

(559.46 sq m)

## Description

60 Charlotte Street offers 6,022 sq ft of newly refurbished, contemporary CAT A office space on the ground floor by way of a new Assignment or Sublease until April 2028.

Barr Gazetas Architects have reimagined the building to craft an inspired workspace on Fitzrovia's most renowned street with panoramic views, flexible floorplates and a private secure underground car park.

### Location

Working on Charlotte Street places you near some of London's best transport hubs. Tottenham Court Road Crossrail station and Euston are within a short walking distance, while Goodge St underground is just minutes away. The building's private underground car park provides full transport flexibility to cycle or drive to work.