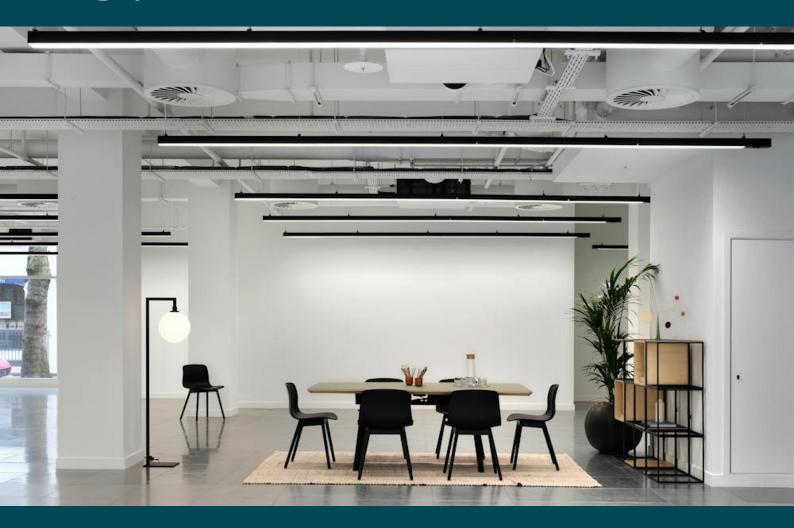

# Kingly

60 Charlotte Street

London, W1T 2NU

60 Charlotte Street offers 6,022 sq ft of refurbished, contemporary office space on the ground floor with a private self contained entrance.

6,022 sq ft

(559.46 sq m)

## Description

60 Charlotte Street offers 6,022 sq ft of newly refurbished, contemporary CAT A office space on the ground floor by way of a new Assignment or Sublease until April 2028.

Barr Gazetas Architects have reimagined the building to craft an inspired workspace on Fitzrovia's most renowned street with panoramic views, flexible floorplates and a private secure underground car park.