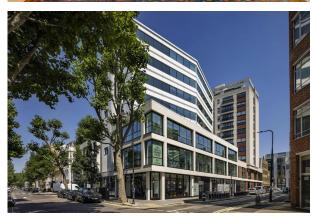

# Kingly

60 Charlotte Street

London, W1T 2NU

60 Charlotte Street offers 6,022 sq ft of refurbished, contemporary office space on the ground floor with a private self contained entrance.

6,022 sq ft

(559.46 sq m)

## Description

60 Charlotte Street offers 6,022 sq ft of newly refurbished, contemporary CAT A office space on the ground floor by way of a new Assignment or Sublease until April 2028.

Barr Gazetas Architects have reimagined the building to craft an inspired workspace on Fitzrovia's most renowned street with panoramic views, flexible floorplates and a private secure underground car park.