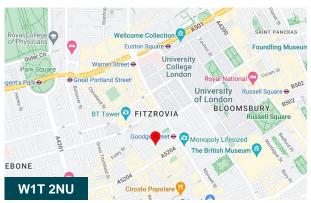

### Location

Working on Charlotte Street places you near some of London's best transport hubs. Tottenham Court Road Crossrail station and Euston are within a short walking distance, while Goodge St underground is just minutes away. The building's private underground car park provides full transport flexibility to cycle or drive to work.