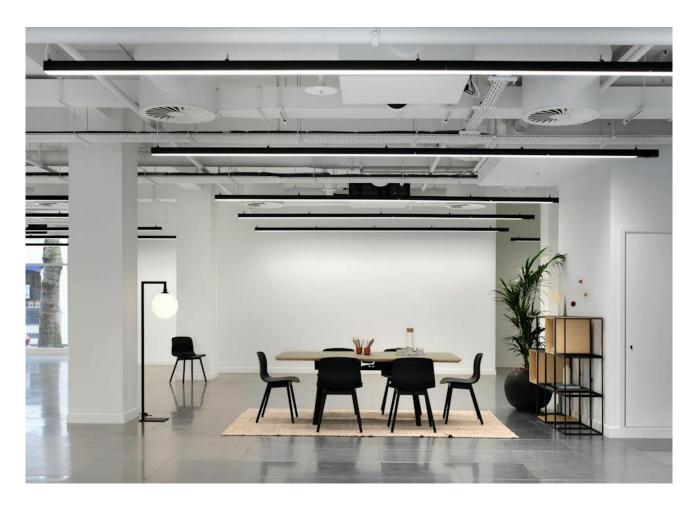

# Kingly

60 Charlotte Street

London, W1T 2NU

60 Charlotte Street offers 6,022 sq ft of refurbished, contemporary office space on the ground floor with a private self contained entrance.

6,022 sq ft

(559.46 sq m)

## Description

60 Charlotte Street offers 6,022 sq ft of newly refurbished, contemporary CAT A office space on the ground floor by way of a new Assignment or Sublease until April 2028.

Barr Gazetas Architects have reimagined the building to craft an inspired workspace on Fitzrovia's most renowned street with panoramic views, flexible floorplates and a private secure underground car park.