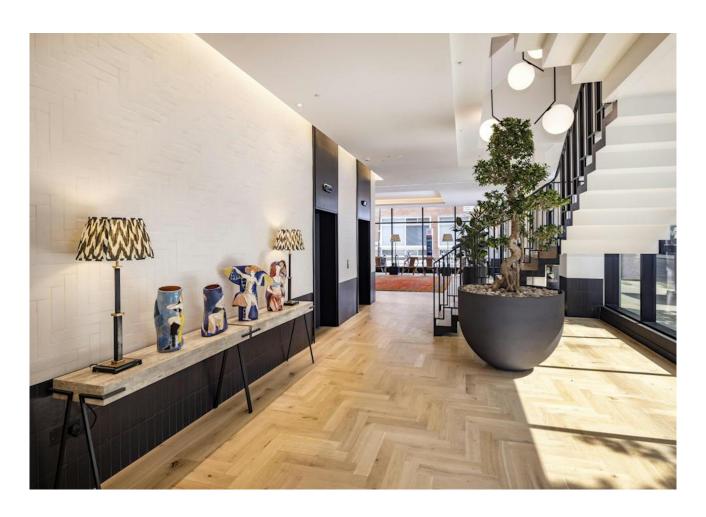

## Description

60 Charlotte Street offers 6,022 sq ft of newly refurbished, contemporary CAT A office space on the ground floor by way of a new Assignment or Sublease until April 2028.

Barr Gazetas Architects have reimagined the building to craft an inspired workspace on Fitzrovia's most renowned street with panoramic views, flexible floorplates and a private secure underground car park.

60 Charlotte Street has been meticulously designed to offer it all.

Previous marketing website; https://www.60charlottestreet.com/index.php